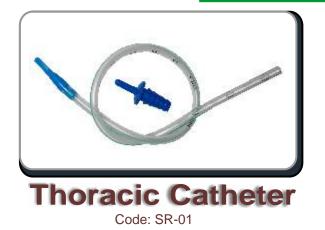

Suitable for post operative drainage after Cardio-Thoracic and Thoracic surgery.

Distal end open with smooth large eyes to maximise the drainage from the chest without Trauma to the delicate lung tissues.

Proximal end fitted with specially designed tappered tongue to provide excellent forcep grip and non-traumatic insertion.

Tubes marked at 2cm from the last eye to ascertain the depth of placement.

One loose connector provided to facilitate the immediate connection of catheter with the drainage set.

Manufactured from Non-toxic Medical Grade PVC with Radio Opaque Line throughout its length.

Sterile, non-toxic & pyrogen free.

Sizes available (FG): 12,14,16,20,24,28,32,36,40