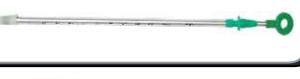

## Thoracic Catheter with Trocar

Code: SR-02

Specially designed for quick non operative plueral and chest drainage for the relief of chest conditions such as tensions pneumothorax.

Catheter manufactured from medical grade PVC is snuggly fitted over the trocar.

Blunt smooth tip.

Flat handle facilitates easy maneuverability.

Large smooth drainage eyes for efficient drainage.

Markings provided at 5, 10, 15 & 20 cm from the distal tip help ascertain depth of penetration.

Proximal end is fitted with tapered connector for easy connection to drainage bottle.

Individually double packed in peelable pouch.